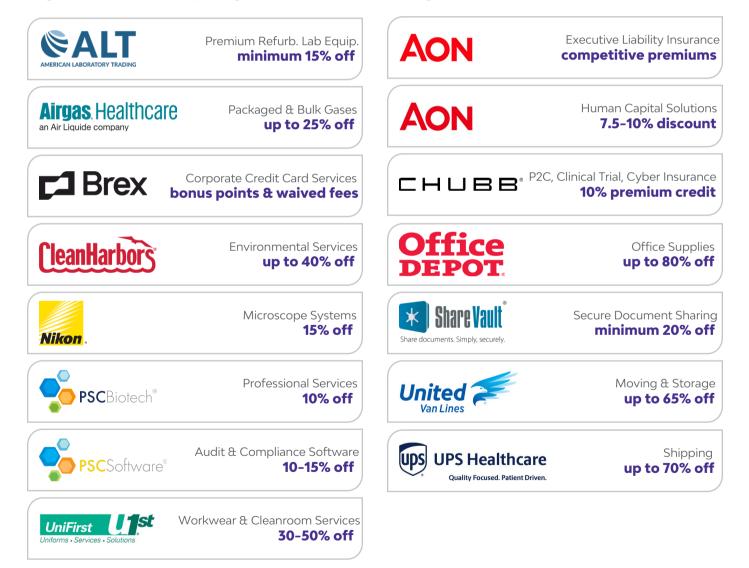

### Bio Business Solutions

More savings. More research.

Join the largest cost-savings program in the life sciences industry

BIO Business Solutions<sup>®</sup>, the largest cost-savings program for the life sciences industry, is FREE with your company's membership in BIO or most state or regional life science associations. Receiving savings from our lab and office partners is incredibly simple. We've already vetted the suppliers and negotiated discounted pricing and favorable end-user agreements.

# Participating companies saved more than \$611 million\* last year.

\*off list price

### Life science companies of all sizes benefit.